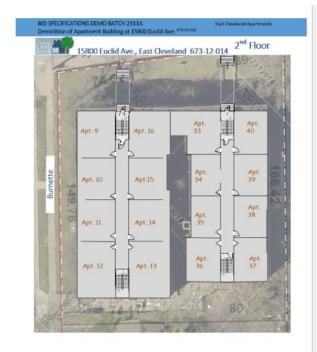

moving the street apron, **install o total of five timbers**, each to be 67x67x67 new non-creosoted, square, hardwood timbers spaced 5 feet on-center and to be a maximum 3 feet tall, set in a straight line.

#### Site Grading and Finishes

Rough Grading: After site is cleared of demoiltion debris, foundations, and sandstone, regrade site to slope to the existing sidewalk and pavement at perimeter of site. (ps. 9)

Einshed Grading: Grade surface to conduct positive drainage of ground water to surrounding pavement, sidewalk, or right-of-way. Grading should gradually direct flow of water off site. Install Lawr. Refer to section 3 specifications for grass specifications including soil

preparation, topsoil, seeding and straw.

2103.02

PAGE 3 OF 12







# ...demolition bid document cont.





5 2103.02 PA

| LANR     | 15800 Eu | clid Ave., East C | leveland 673-12 | -014 3 <sup>rd</sup> Flo | oor        |
|----------|----------|-------------------|-----------------|--------------------------|------------|
| Euclid   | Avenue   |                   | - 4             | 189-                     | The second |
|          | Thet     | 1 mon             | and the         | (Follow)                 | Ser.       |
| 1        |          | 280               |                 | 080                      | and and    |
|          | Apt. 1   | Apt. 8            | Apt. 25         | Apt 32                   |            |
| Burnette | Apt. 2   | Apt.7             | Ap1. 26         | Apt. 31                  |            |
| 149.76 · | Apt. 3   | Apt. 6            | Apt. 27         | Apt. 30