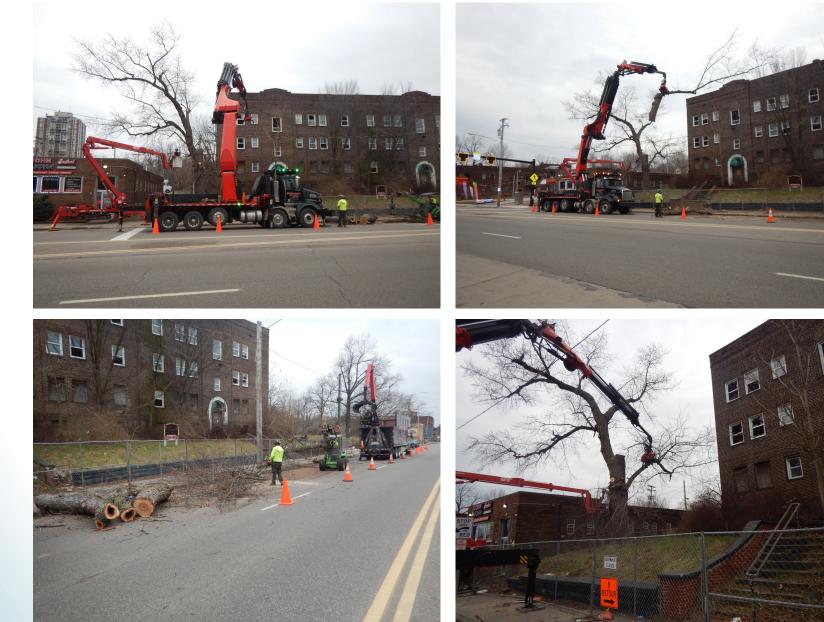

d bid price below

#### Work will be performed at: Project Site: 15800 Euclid Ave., ppn 673-12-014

In submitting this bid, the contractor expressly agrees work will be performed in a safe manner, compliant with applicable laws. CCLRC reserves the right to increase or decrease any and all of the quantities listed in this proposal, to eliminate any and all items and to reject any and all bids.

Cuvahoga County Land Reutilization Corporation

(Title)

TOTAL BID



(By)

ACCEPTED BY: CUYAHOGA COUNTY LAND REUITLIATION CORPORATION





CCLRC 15800 Euclid tree clearing proposal Cut down: 2 (two) e sized trees, grind

Cuyahoga County Land Reutilization Corporation

Cuyahoga County Land Reutilization Corporation



# ...root balls do not fit into a "waste stream"

# ...tree work safely completed





# ...salvaging sandstone retaining wall for upcoming development project in East Cleveland





# ...attained access agreement with neighbor prior to removing stones







# Nearing demolition start, ...door form confirms asbestos complete...

CUVAHOG





# All utilities are cut ... but concerned this ATT fiber-optic cabinet is at risk





...demolition contractor suggested, "maybe you need a "doghouse"





# ...ready, set, go







# Now let's try something we've never done before...







A hoist would be super-helpful to remove solid wastes, abate asbestos, bulbs and ballasts, etc









### **Demolition Contract Scope**

- Install buck-hoist (sub.)
- Solid waste clean-out (sub.)
- Asbestos abatement (sub.)
- Environmental Wastes (sub.)
- Recycle Concrete, by demo contractor