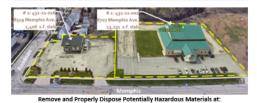

|      | 20      |    |            |           | 0       |
| exterio  | r lights                      |             |      |           | 10       |      |         |    | 5          |           | 15      |
|          |                               | 12          |      | 40        | 58       |      | 50      |    | 14         |           | 122     |
|          | Total Bulbs<br>Total Ballasts |             |      | 124<br>50 |          |      |         |    |            |           | extensi |
|          | bid Item                      |             |      |           |          |      | quantit | Υ, | propos     | sed cost  |         |
|          | 8519 Memphis                  | – Gas Stati | ion  |           |          |      |         |    | s          |           |         |



#### 8707 Memphis, 432-21-001 & 8519 Memphis, 432-21-016 Brooklyn, Ohio 44144

#### Project Description

CCLRC is contracting the demolition of two commercial buildings in Brooklyn, Ohio. The larger of the two buildings is a steel-framed warehouse built in 2007 at 8707 Memphis Road referred to here as the "Up-to-Bat" building because it was used as a baseball training facility. Under the same contract, CCLRC will demolish a gas station built in 1973 located at 8519 Memphis Rd. To prepare for demolition, CCLRC seeks a qualified environmental contractor to remove and dispose of universal wastes not suitable to be disposed as construction and demolition debris.

Work scope includes removal/proper disposal of fluorescent bulbs, paints, commercial cleaners, freon, and fluids from radiant heat