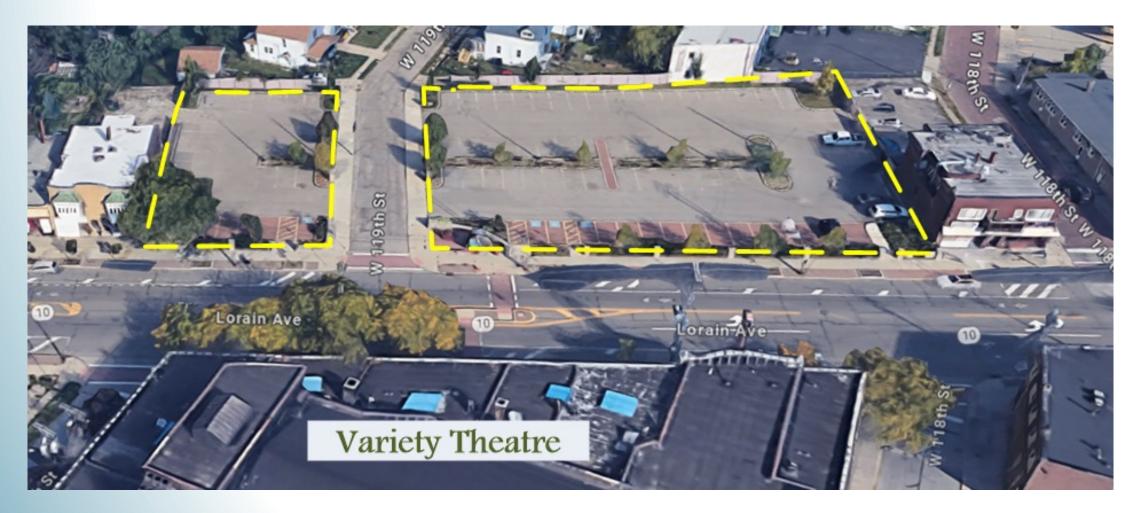

## ...vacant office / entertainment complex

# ...with 4 attached buildings

# ...becomes a valuable commercial site in Rocky River