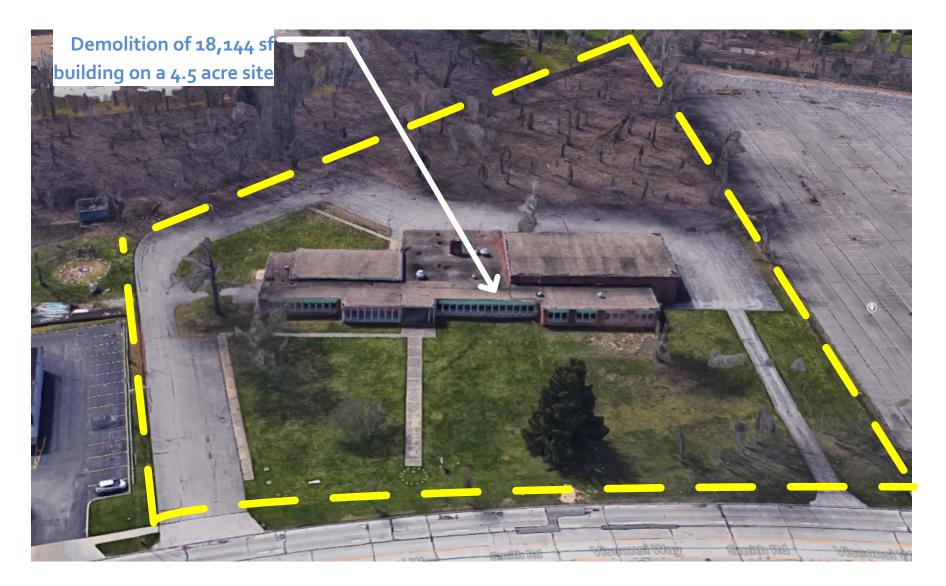

age Tank Regulations (BUSTR) has reviewed all information submitted for this release. Based on this information, BUSTR requires no further action (NFA) involving corrective action under Ohio Administrative Code (OAC) 1301:7-9-13, effective March 2005.

Thank you for your cooperation. The submitted information for this release is available from BUSTR as a public record. If you have any questions, please contact our office at (614) 752-7938.

Sincerely,





Figure 2: Demolition Finishes

CUYAHOGA



#### ... former church building was loaded with structural steel. This "commodity" reduced demolition cost.





## **Bidding to Qualified Contractors**



# Why would a Land Bank want to demolish commercial structures?



#### ...problem vacant YWCA on a wooded 4.5 ac. site in Middleburg Hts.









### ...non-profit proposes independent living units for adults in wheelchairs















#### Independent living in Middleburg Hts.







Thank you