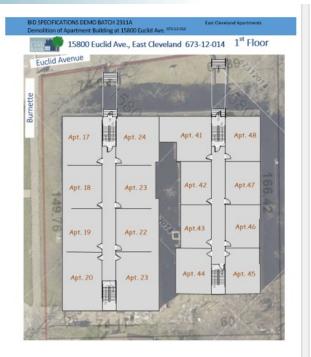

removing the street apron, **install o total of five timbers**, each to be 67x67x67 new non-creosoted, square, hardwood timbers spaced 5 feet on-center and to be a maximum 3 feet tall, set in a straight line.

#### Site Grading and Finishes

Rough Grading: After site is cleared of demoiltion debris, foundations, and sandstone, regrade site to slope to the existing sidewalk and pavement at perimeter of site. (ps. 9)

Einshed Grading: Grade surface to conduct positive drainage of ground water to surrounding pavement, sidewalk, or right-of-way. Grading should gradually direct flow of water off site. Install Lawr. Refer to section 3 specifications for grass specifications including soil

preparation, topsoil, seeding and straw.

2103.02

PAGE 3 OF 12







# ...demolition bid document cont.





5 2103.02 PA

| LANR     | 15800 Eu | clid Ave., East C | leveland 673-12 | -014 3 <sup>rd</sup> Flo | oor        |
|----------|----------|-------------------|-----------------|--------------------------|------------|
| Euclid   | Avenue   |                   | - 4             | 189-                     | The second |
|          | Thet     | 1 mon             | and the         | (Follow)                 | Ser.       |
| 1        |          | 280               |                 | 080                      | and and    |
|          | Apt. 1   | Apt. 8            | Apt. 25         | Apt 32                   |            |
| Burnette | Apt. 2   | Apt.7             | Ap1. 26         | Apt. 31                  |            |
| 149.76 · | Apt. 3   | Apt. 6            | Apt. 27         | Apt. 3