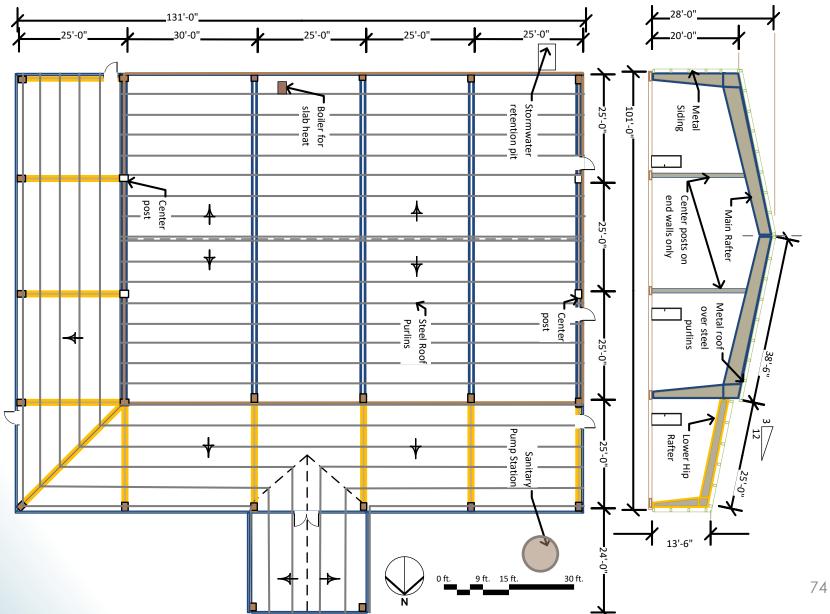

er Action from Bureau of Underground Storage Tanks)



#### RE: NO FURTHER ACTION STATUS REGARDING CORRECTIVE ACTION REQUIREMENTS

#### Dear Mr. Swaisgood:

The Bureau of Underground Storage Tank Regulations (BUSTR) has reviewed all information submitted for this release. Based on this information, BUSTR requires no further action (NFA) involving corrective action under Ohio Administrative Code (OAC) 1301:7-9-13, effective March 2005.

Thank you for your cooperation. The submitted information for this release is available from BUSTR as a public record. If you have any questions, please contact our office at (614) 752-7938.

Sincerely,





Figure 2: Demolition Finishes

CUYAHOGA



#### ... former church building was loaded with structural steel. This "commodity" reduced demolition cost.





## **Bidding to Qualified Contractors**



# Why would a Land Bank want to demolish commercial structures?



#### ...problem vacant YWCA on a wooded 4.5 ac. site in Middleburg Hts.









### ...non-profit proposes independent living units for adults in wheelchairs















#### Independent living in Middleburg Hts.







Thank you