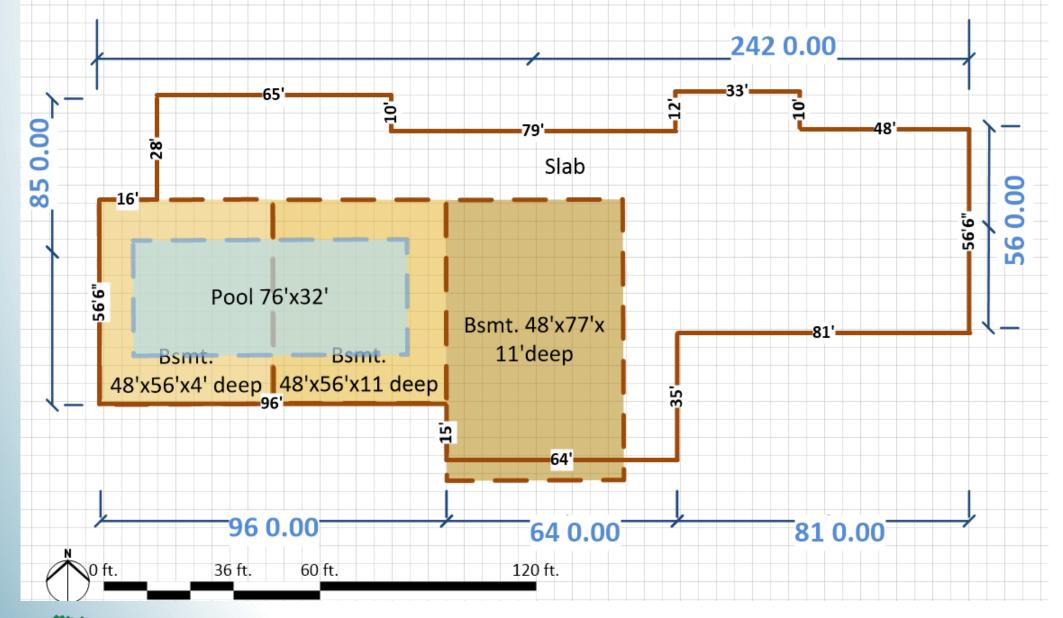

### ...and this vacant warehouse and derelict YMCA site

### ... becomes 72 units of supportive housing

"That's nice",

but why would a Land Bank want to get involved with demolishing commercial structures?