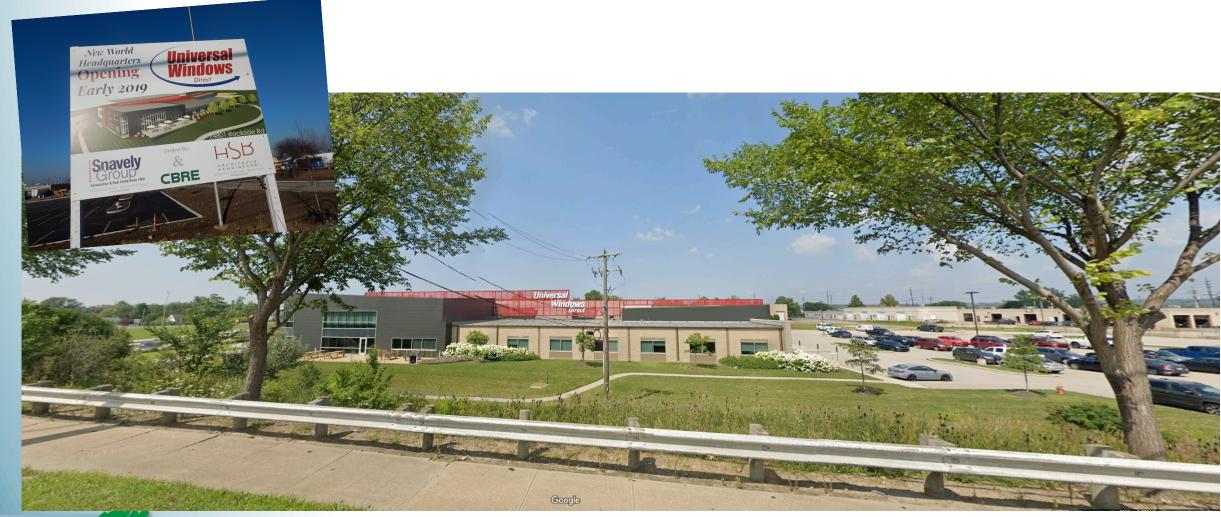

### Universal Windows Direct builds 144,462 s.f. facility on 3.3 ac. in Bedford Hts.