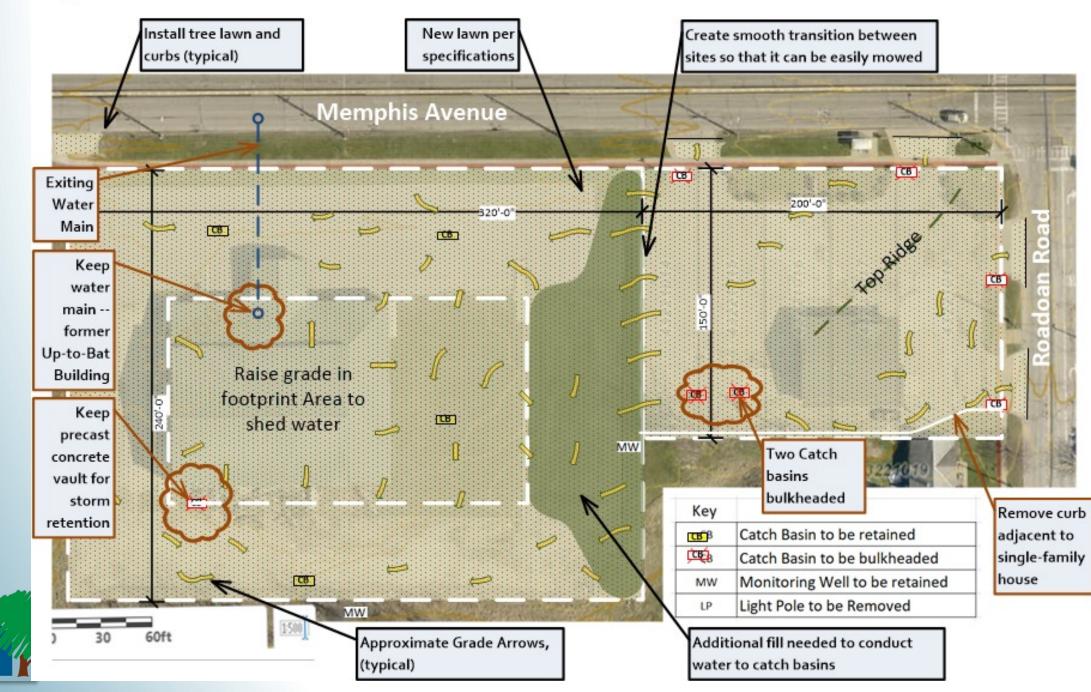

tion \$ite Plan

CUYAHOGA



Figure 2: Demolition Finishes

CUYAHOGA



### What about NFA from BUSTR (No Further Action from Bureau of Underground Storage Tanks)



#### RE: NO FURTHER ACTION STATUS REGARDING CORRECTIVE ACTION REQUIREMENTS

#### Dear Mr. Swaisgood:

The Bureau of Underground Storage Tank Regulations (BUSTR) has reviewed all information submitted for this release. Based on this information, BUSTR requires no further action (NFA) involving corrective action under Ohio Administrative Code (OAC) 1301:7-9-13, effective March 2005.

Thank you for your cooperation. The submitted information for this release is available from BUSTR as a public record. If you have any questions, please contact our office at (614) 752-7938.

Sincerely,





Figure 2: Demolition Finishes

CUYAHOGA



#### ... former church building was loaded with structural steel. This "commodity" reduced demolition cost.





## **Bidding to Qualified Contractors**



# Why would a Land Bank want to demolish commercial structures?



#### ...problem vacant YWCA on a wooded 4.5 ac. site in Middleburg Hts.









### ...non-profit proposes independent living units for adults in wheelchairs















#### Independent living in Middleburg Hts.







Thank you