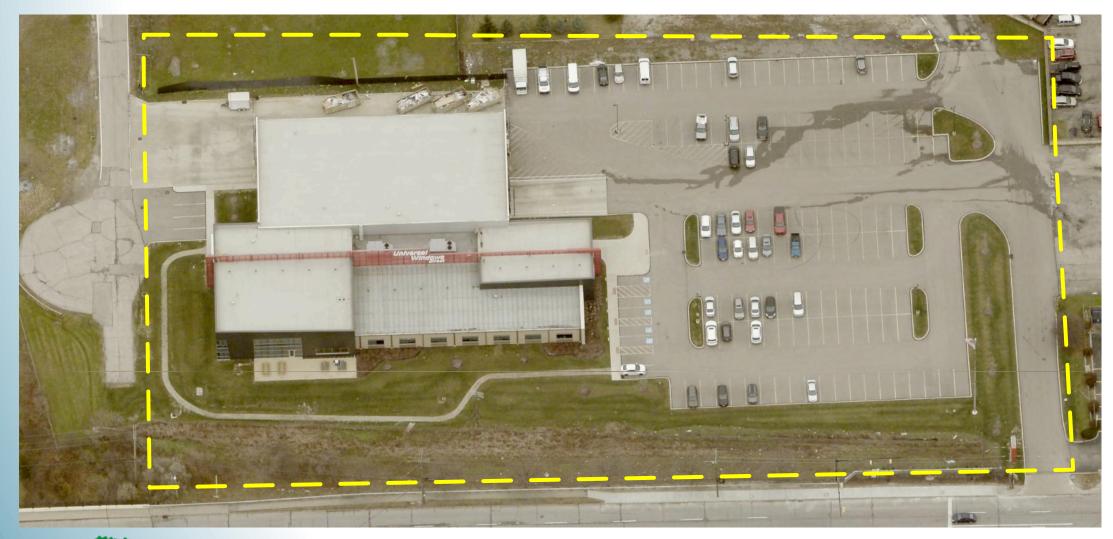

### City and developer successfully created new manufacturing facility...

### Universal Windows Direct builds 144,462 s.f. facility on 3.3 ac. in Bedford Hts.