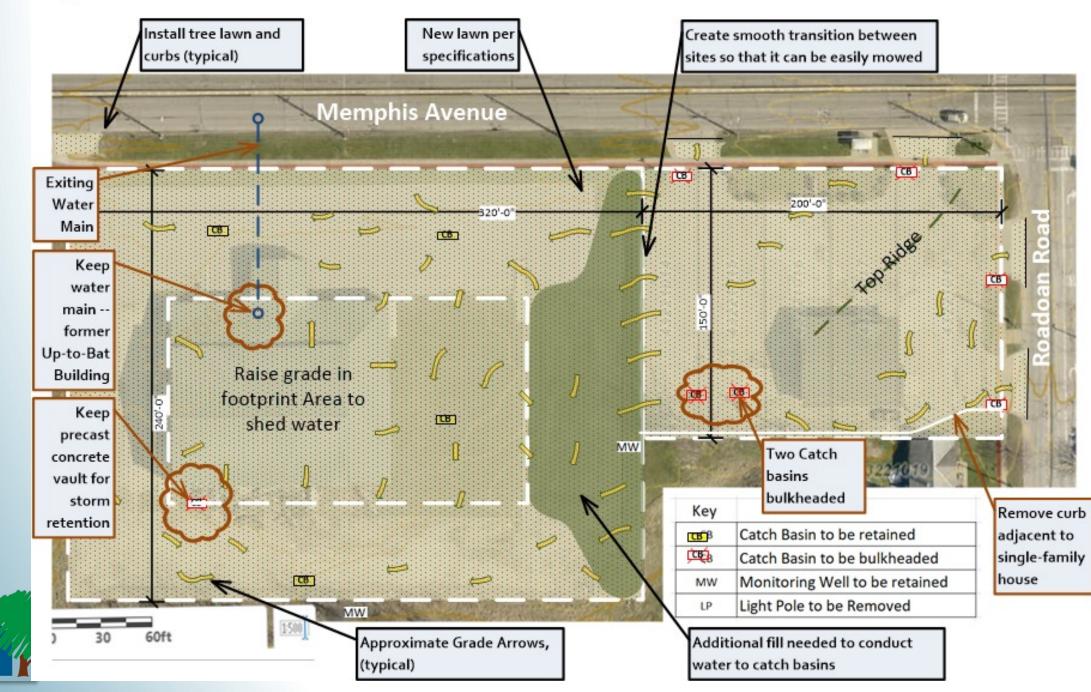

### ...city's planned development included 3 adjacent homes

### City and developer successfully created new manufacturing facility...