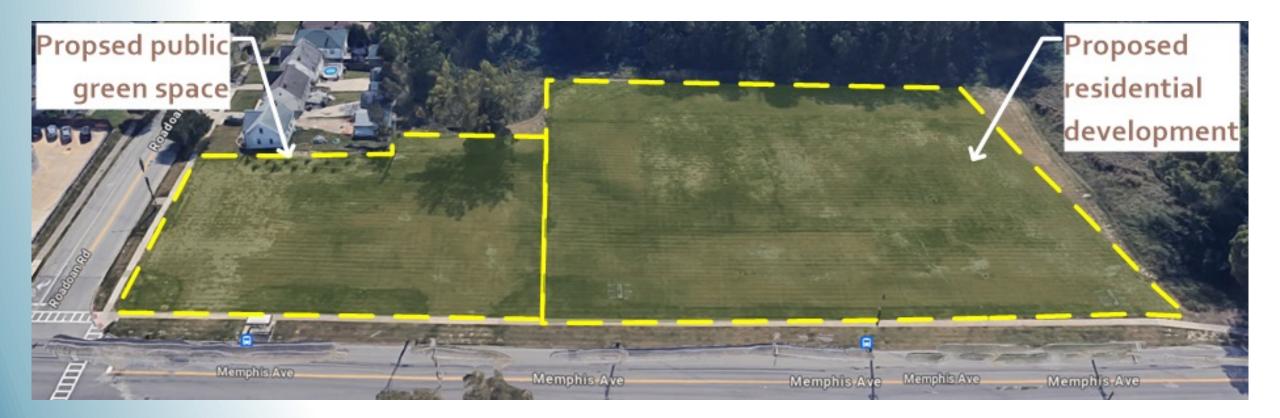

### ...city's planned development included 3 adjacent homes

### City and developer successfully created new manufacturing facility...