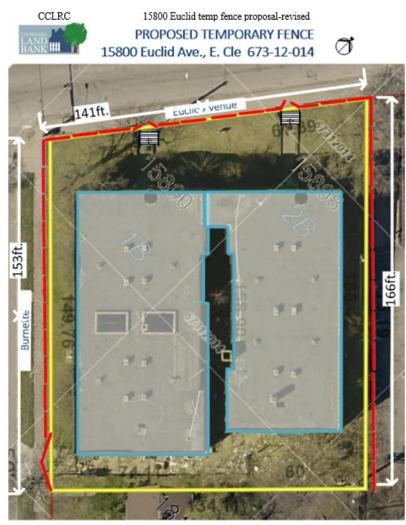

| Insert below |

Note: fence will be rented by CCLRC for a period of three months. Please provide price below for additional month(s) if rental is needed for longer period.

Monthly rental if the fence is required for longer than 90 days.

In submitting this bid, the contractor expressly agrees work will be performed in a safe manner, compliant with applicable laws. CCLRC reserves the right to increase or decrease any and all of the quantities listed in this proposal, to eliminate any and all items and to reject any and all bids.

TOTAL BID

(By) (Title)

ACCEPTED BY: CUYAHOGA COUNTY LAND REUITLIATION CORPORATION

: \_\_\_\_\_ Date: Adam Stalder, Director of Community Stabilization

> Cuyahoga County Land Reutilization Corporation 812 Huron Rd. E, Suite 800, Cleveland, OH 44115



Install approx. 460 l.f. self standing panel fence with three gates

> Cuyahoga County Land Reutilization Corporation 812 Huron Rd. E, Suite 800, Cleveland, OH 44115

# ...once the site is secured, we can proceed to asbestos bidding





### ...asbestos bid document



ASBESTOS ABATEMENT BID DOCUMENT **15800 EUCLID AVE. EAST CLEVELAND** 673-12-014 To prepare this Apartment Building for Demolition Cuyahoga County Land Revullization Corporation (CCLRC), seeks bids to abate Asbestos Containing Materials (ACM).

Submit this Bid Document to CCLRC by: Monday, October 30, 2023, at 11:00 AM Document must be signed, scanned, and e-mailed by the time and date listed above to: bidbatchdemo@cuyahogalandbank.org.

Cuyahoga County Land Reutilization Corporation 812 Huron Rd. E. Suite 800, Cleveland, O