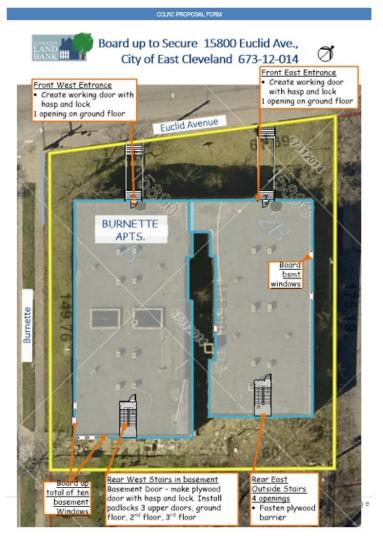

tion. Insert Bid Price Having carefully examined the site and attached specifications between Contractor and CCLRC, the undersigned hereby proposes and agrees to furnish all labor, supervision, material, transportation, and equipment necessary to complete work as described in attached specifications for fixed price stated below. work items: Insert Prices 2 Exterior Doors at Front - fasten plywood over opening. 1 Install Hasp with padlock or lockbox. Rear West Basement Stairwell, make plywood door with z hinges, set hasp and padlock. Install 4 additional padlocks з Board 10 basement windows shown in photo 4 Total price OFFERED BY: (Contractor) By: Print Name Title ACCEPTED BY: CUYAHOGA COUNTY LAND REUITLIATION CORPORATION (CCLRC) By: Date: Adam Stadler, Director of Community Stabilization



#### CCLRC PROPOSAL FORM

15800 Euclid Ave. Burnette Apts. Board-up Needed.



2 Front Entrances -

Board openings in doors; Install Hasp, padlock or lockbox



Rear Entrances -· Secure with plywood, padlocks, etc.



Basement Windows -Board 10 openings

1|Page



3|Page

# ... proposal to perform clean-out of solid wastes



# ... proposal to install a rented, temporary fence with lockable gate



15800 Euclid temp fence proposal-revised Temp Fence Bid:

Cuyahoga County Land Reutilization Corporation

The CCLRC seeks a contractor to install temporary fence to surround large apartment building scheduled for demolition.

Work will be performed at:

15800 Euclid Ave. ppn 673-12-014

The undersigned contractor hereby proposes and agrees to furnish all labor, supervision, material, and trans