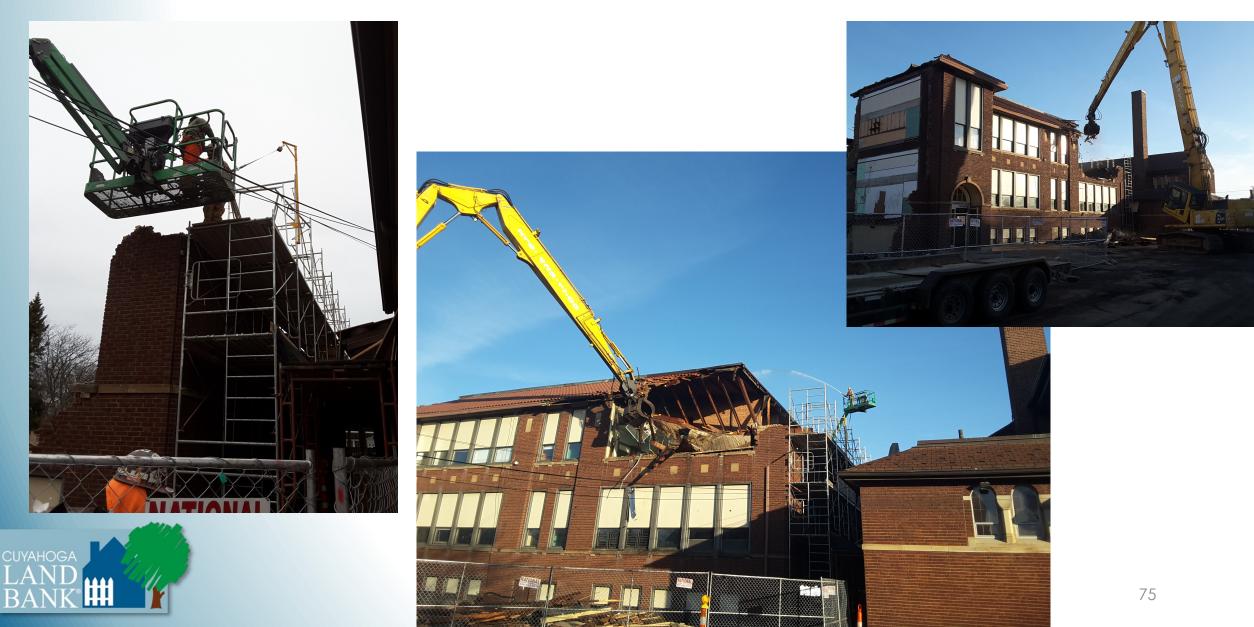

Tanks)



#### RE: NO FURTHER ACTION STATUS REGARDING CORRECTIVE ACTION REQUIREMENTS

#### Dear Mr. Swaisgood:

The Bureau of Underground Storage Tank Regulations (BUSTR) has reviewed all information submitted for this release. Based on this information, BUSTR requires no further action (NFA) involving corrective action under Ohio Administrative Code (OAC) 1301:7-9-13, effective March 2005.

Thank you for your cooperation. The submitted information for this release is available from BUSTR as a public record. If you have any questions, please contact our office at (614) 752-7938.

Sincerely,





Figure 2: Demolition Finishes

CUYAHOGA



#### ... former church building was loaded with structural steel. This "commodity" reduced demolition cost.





## **Bidding to Qualified Contractors**



# Why would a Land Bank want to demolish commercial structures?



#### ...problem vacant YWCA on a wooded 4.5 ac. site in Middleburg Hts.









### ...non-profit proposes independent living units for adults in wheelchairs















#### Independent living in Middleburg Hts.







Thank you