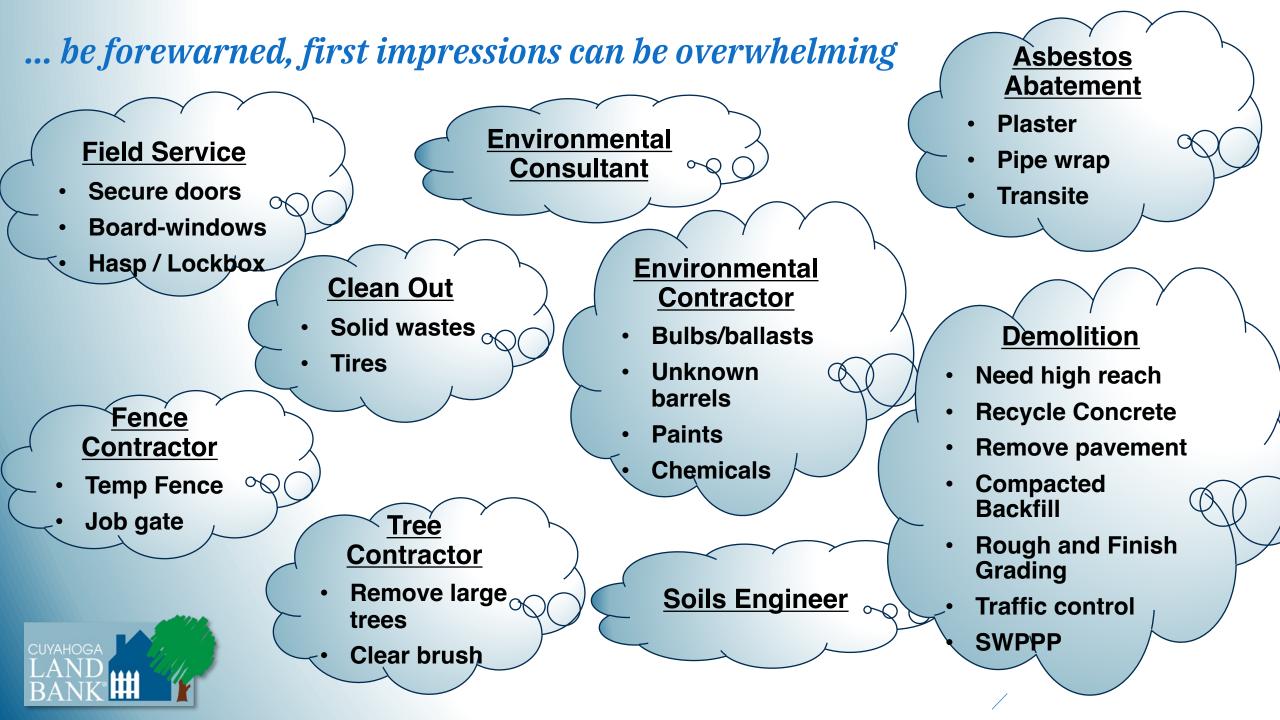

e structure must be disposed of at a licensed construction and demolition debris facility. Ohio Revised Code §3714.04 does allow the

<u>Demolition Debris</u> - "all debris from the demolition of a man-made structure must be disposed of at a licensed construction and demolition debris facility."

<u>Clean Hard Fill Exclusion</u> - concrete, asphalt concrete, brick, block, tile and stone "can be used in legitimate fill operations to bring the site up to a consistent grade"



# Foundations, basement slab, driveway a.k.a. "Clean Hard Fill"





### In most cases, you want a "clean hole" so site can be redeveloped.







# Commercial demolition projects require strategizing the most efficient way to move these waste streams off the site.

This usually requires more than one site visit.







...need to convert these various tasks into an action plan. Create bid documents for each contract.





...this becomes basis for budgets and schedules





# ...proposal to provide board-up and install locks

CCLRC PROPOSAL FORM Board Up to Secure Exterior Doors and Window Openings at: 15800 Euclid Ave., East Cleveland ppn 673-12-014 The Cuyahoga County Land Reutilization Corporation (CCLRC) is preparing this building for demolition and needs to make the building secure so that a cleanout and asbestos abatement can occur before demolition. Insert Bid Price Having carefully examined the site and attached specifications between Contractor and CCLRC, the undersigned hereby proposes and agrees to furnish all labor, supervision, material, transportation, and equipment necessary to complete