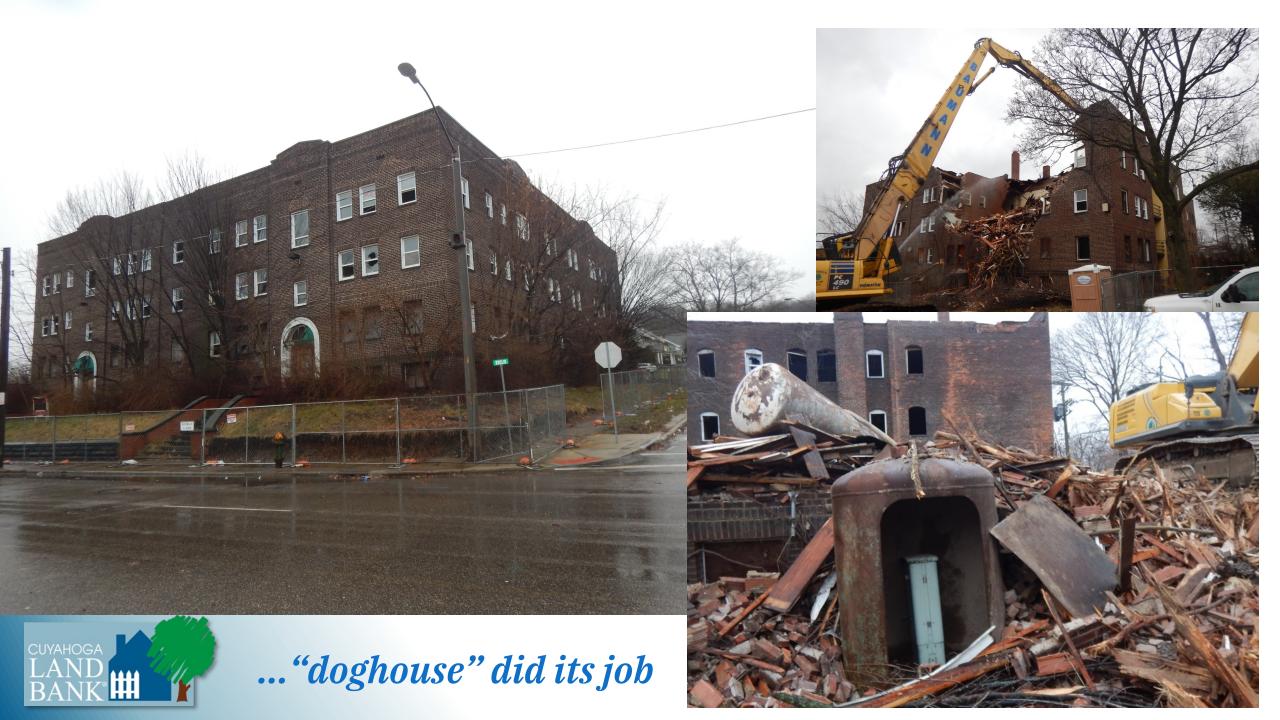

(Title)

TOTAL BID



(By)

ACCEPTED BY: CUYAHOGA COUNTY LAND REUITLIATION CORPORATION





CCLRC 15800 Euclid tree clearing proposal Cut down: 2 (two) e sized trees, grind

Cuyahoga County Land Reutilization Corporation

Cuyahoga County Land Reutilization Corporation



# ...root balls do not fit into a "waste stream"

# ...tree work safely completed





# ...salvaging sandstone retaining wall for upcoming development project in East Cleveland





# ...attained access agreement with neighbor prior to removing stones







# Nearing demolition start, ...door form confirms asbestos complete...

CUVAHOG





# All utilities are cut ... but concerned this ATT fiber-optic cabinet is at risk





...demolition contractor suggested, "maybe you need a "doghouse"





# ...ready, set, go







# Now let's try something we've never done before...







A hoist would be super-helpful to remove solid wastes, abate asbestos, bulbs and ballasts, etc









### **Demolition Contract Scope**

- Install buck-hoist (sub.)
- Solid waste clean-out (sub.)
- Asbestos abatement (sub.)
- Environmental Wastes (sub.)
- Recycle Concrete, by demo contractor

Possible

Electrical Package

 Install temporary service



### Recycling the concrete in place could reduce trucking out debris and reduce importing fill.







What's the right backfill for commercial projects ...



Parking lots require compacted backfill to prevent pavement failure, potholes...





# **Parking lot built by others after demolition completed ....**





# **Compacted Backfill**

# **Developer Hires Soils Engineer**

S