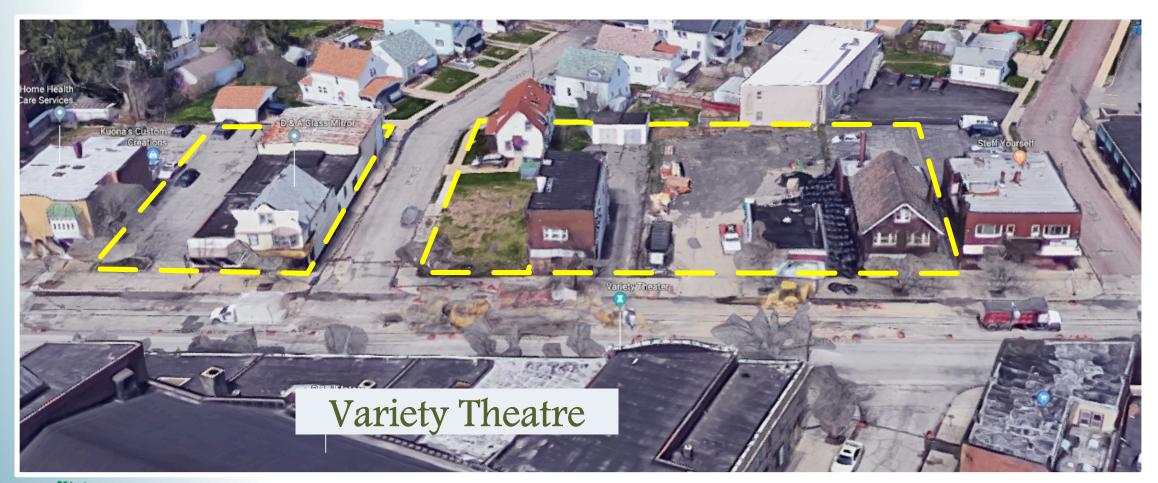

## ...vacant office / entertainment complex

# ...with 4 attached buildings

# ...becomes a valuable commercial site in Rocky River