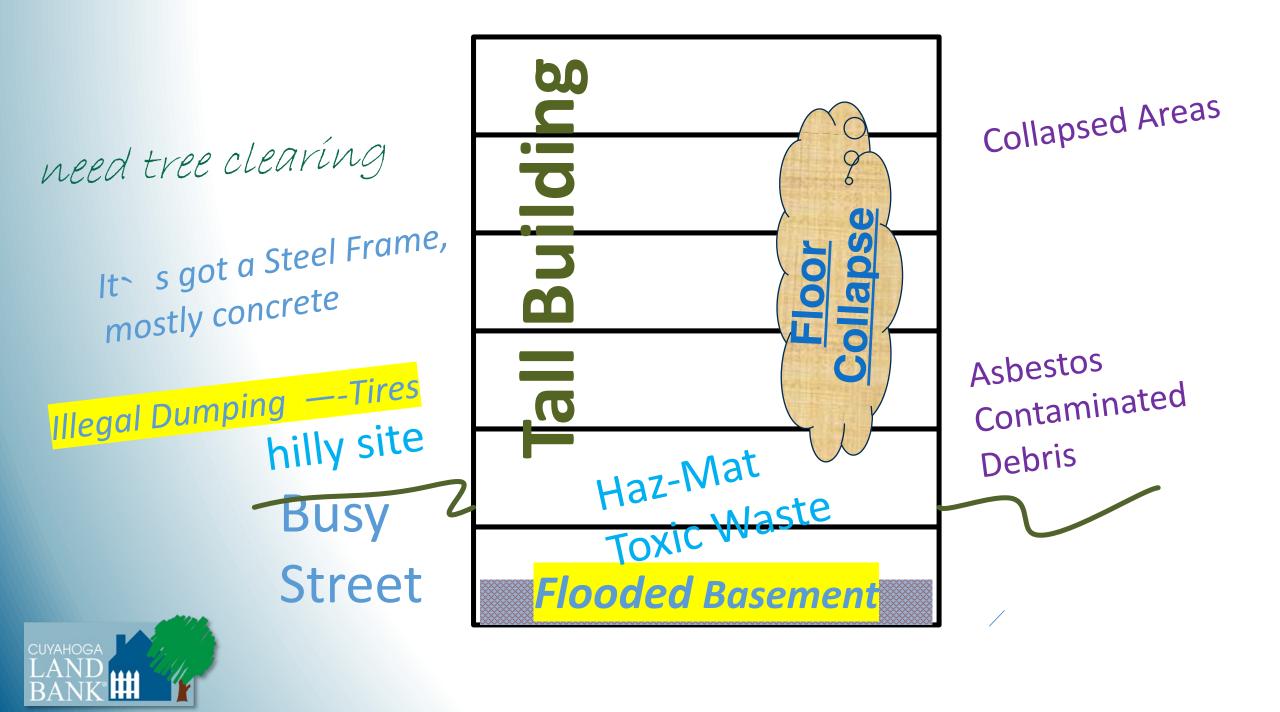

ade structure must be disposed of at a licensed construction and demolition debris facility. Ohio Revised Code §3714.04 does allow the

<u>Demolition Debris</u> - "all debris from the demolition of a man-made structure must be disposed of at a licensed construction and demolition debris facility."

<u>Clean Hard Fill Exclusion</u> - concrete, asphalt concrete, brick, block, tile and stone "can be used in legitimate fill operations to bring the site up to a consistent grade"



# Foundations, basement slab, driveway a.k.a. "Clean Hard Fill"





### In most cases, you want a "clean hole" so site can be redeveloped.







# Commercial demolition projects require strategizing the most efficient way to move these waste streams off the site.

This usually requires more than one site visit.







...need to convert these various tasks into an action plan. Create bid documents for each contract.





...this becomes basis for budgets and schedules





# ...proposal to provide board-up and install locks

CCLRC PROPOSAL FORM Board Up to Secure Exterior Doors and Window Openings at: 15800 Euclid Ave., East Cleveland ppn 673-12-014 The Cuyahoga County Land Reutilization Corporation (CCLRC) is preparing this building for demolition and needs to make the building secure so that a cleanout and asbestos abatement can occur before demolition. Insert Bid Price Having carefully examined the site and attached specifications between Contractor and CCLRC, the undersigned hereby proposes and agrees to furnish all labor, supervision, material, transportation, and equipment necessary to complet