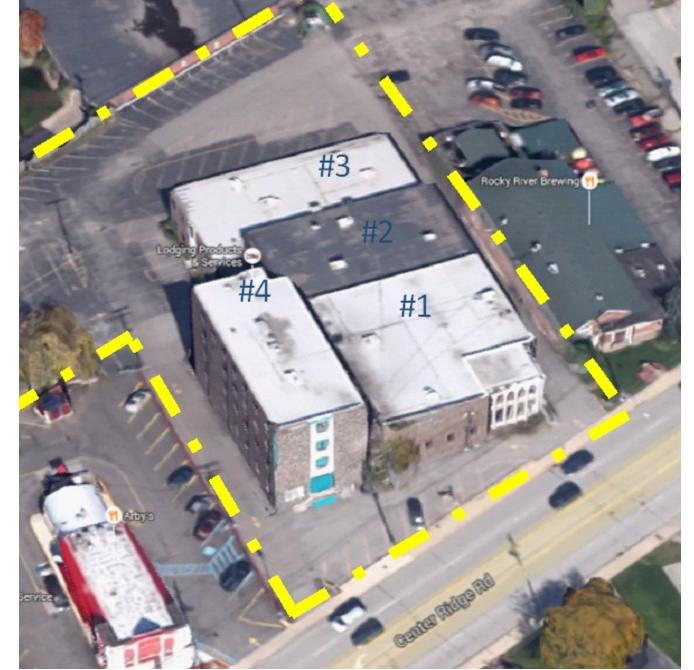

## ...vacant office / entertainment complex

# ...with 4 attached buildings

# ...becomes a valuable commercial site in Rocky River