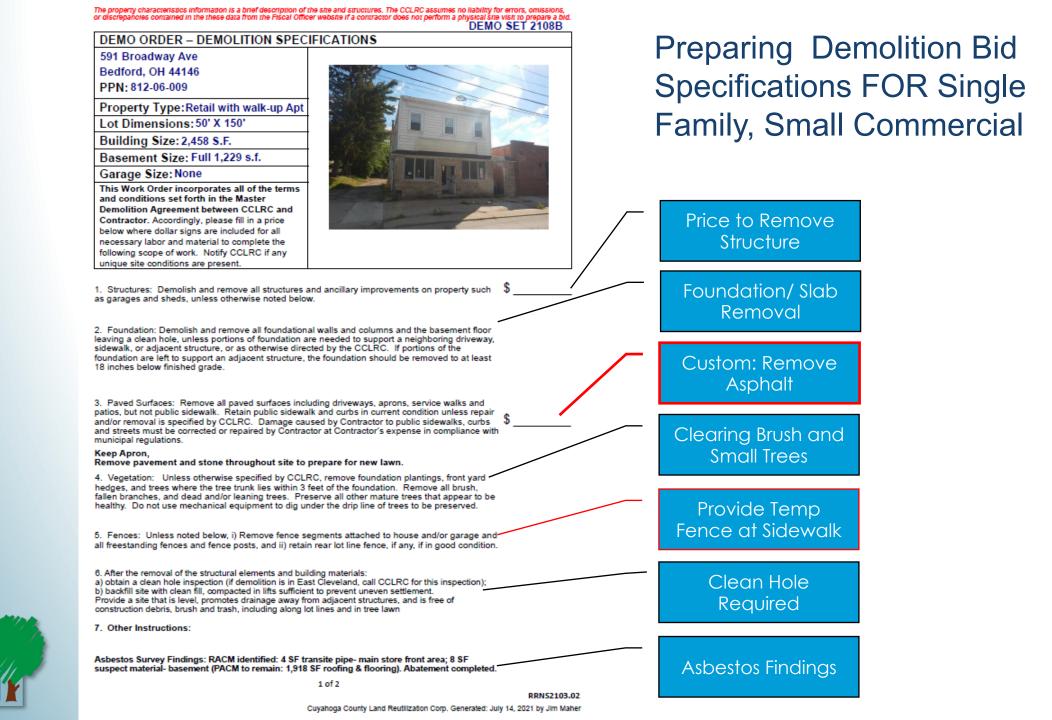

|                                           |
| Address: 4628 Burleigh Rd                                                                   |                                                                                                                                                    |                                           |
|                                                                                             |                                                                                                                                                    |                                           |

### Abatement Completion Form Posted on Structure



CUYAHOGA







| Dei         | то Ва                                  | tch 1501A                              | Okan Jaco . 15'13