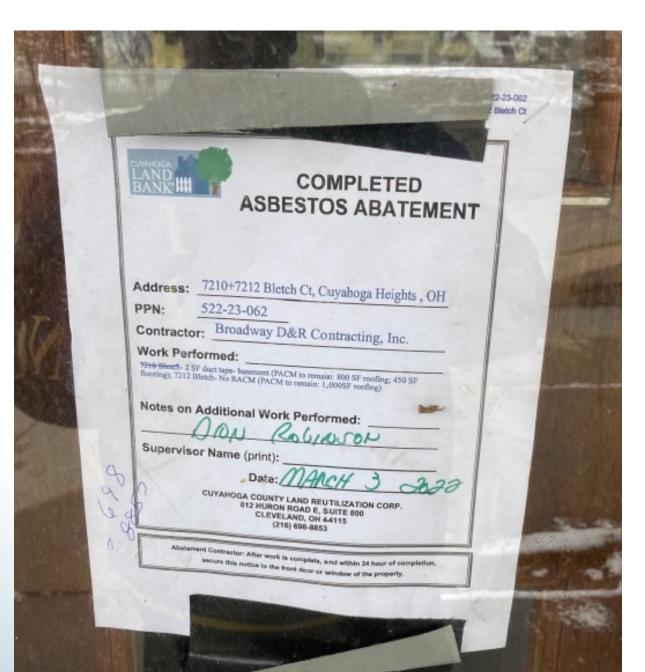

|                                           |
| Address: 4628 Burleigh Rd                                                                   |                                                                                                                                                    |                                           |
|                                                                                             |                                                                                                                                                    |                                           |

### Abatement Completion Form Posted on Structure



CUYAHOGA







| Dei         | то Ва                                  | tch 1501A                              | Okan Jaco . 15'13