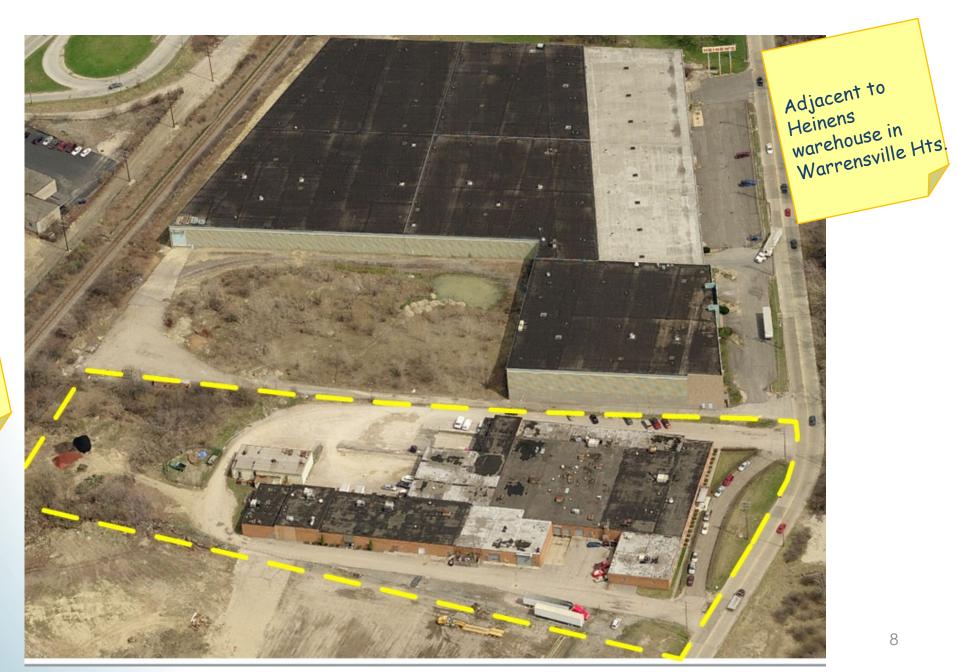

### Abandoned Office / Manufacturing Complex in Warrensville Hts.

### ...site becomes prepared foods facility for Heinens grocery stores