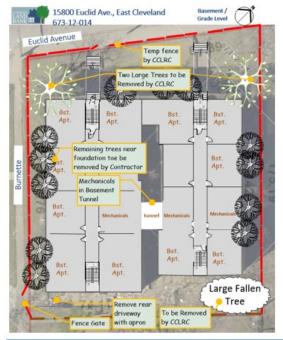

on</u>: to block vehicular access after removing the street apron, **install o total of five timbers**, each to be 67x67x67 new non-creosoted, square, hardwood timbers spaced 5 feet on-center and to be a maximum 3 feet tall, set in a straight line.

#### Site Grading and Finishes

Rough Grading: After site is cleared of demoiltion debris, foundations, and sandstone, regrade site to slope to the existing sidewalk and pavement at perimeter of site. (ps. 9)

Einshed Grading: Grade surface to conduct positive drainage of ground water to surrounding pavement, sidewalk, or right-of-way. Grading should gradually direct flow of water off site. Install Lawr. Refer to section 3 specifications for grass specifications including soil

preparation, topsoil, seeding and straw.

2103.02

PAGE 3 OF 12







# ...demolition bid document cont.





5 2103.02 PA

| LANR     | 15800 Eu | clid Ave., East C | leveland 673-12 | -014 3 <sup>rd</sup> Flo | oor        |
|----------|----------|-------------------|-----------------|--------------------------|------------|
| Euclid   | Avenue   |                   | - 4             | 189-                     | The second |
|          | Thet     | 1 mon             | and the         | (Follow)                 | Ser.       |
| 1        |          | 280               |                 | 080                      | and and    |
|          | Apt. 1   | Apt. 8            | Apt. 25         | Apt 32                   |            |
| Burnette | Apt. 2   | Apt.7             | Ap1. 26         | Apt. 31                  |            |
| 149.76 · | Apt. 3   | Apt.