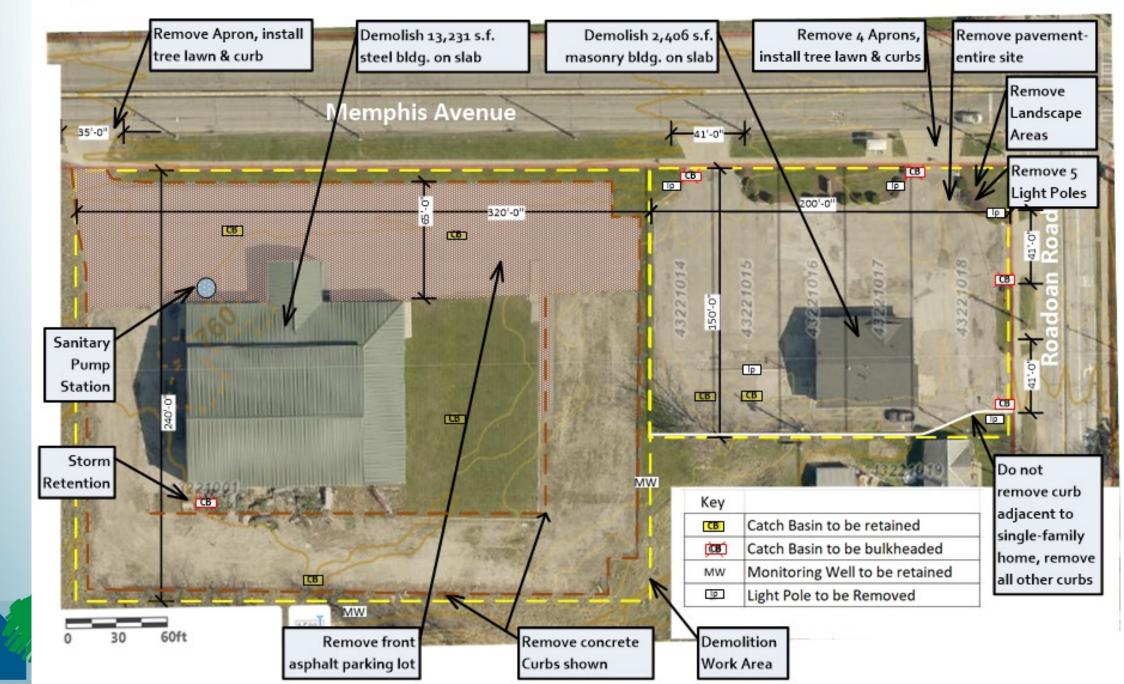

### ...city's planned development included 3 adjacent homes

### City and developer successfully created new manufacturing facility...