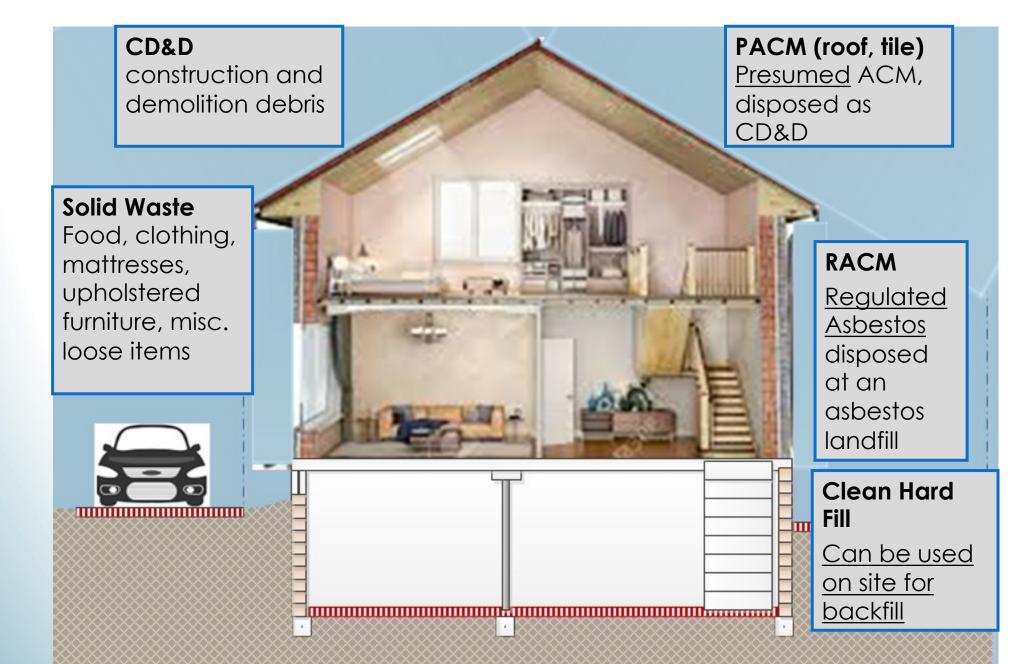

#### Lockbox Code: 541-08-069 CUYAHOGA COUNTY LAND REUTILIZATION CORPORATION Garfield Hts ASBESTOS ABATEMENT PROJECT AGREEMENT NOTICE TO PROCEED Integrity Environmental Development, LLC a licensed and registered asbestor hazard abatement contractor is hereby authorized and registered asbestos contract dated <u>March 20, 2018</u> to perform an asbestos abatement on the Building(s) located as follows: Property Inform Address: 4628 Burleigh Rd Garfield Heights, OH 44125 PPN 541-08-069 Structure Type: Single family eferenced Asbestos St In accordance with QAC 3745-22-11: 1) all persons working on the project shall be licensed or certified by the Ohio EPA; 2) all abbestos hazard abstement activities shall be done in accordance with all applicable federal, state, and local abbestos regulations. rvey/Inspection Report Date: Summary Scope of Work: 864 SF celling plaster- throughout interior; 3 SF duct tape Price: \$2462.00 packing-basement (PACM to remain: 2007 SF roofing & Please indicate whether a contained work site \_\_will/\_\_will not be established per 29 CFR F 1926.1101. Michael Pierce Authorized Representative AC2100 Integrity Environmental Developm License Contractor Name Int. LLC Cuyahoga County Land Reutilization Corporation 812 Huron Road E, Suite and Contraction Owner/ FINDINGS - RACM: 864 s.f.

ceiling plaster-throughout interior; 3 s.f. duct tape/packing (PACM to remain; 2,007 s.f. roofing and flooring)"

| hio                                                                                         | Notification of Demolition                                                                                                                         | and Romon Demo Batch                      |
|---------------------------------------------------------------------------------------------|----------------------------------------------------------------------------------------------------------------------------------------------------|-------------------------------------------|
| Ohio Environmental<br>Protection Agency                                                     |                                                                                                                                                    | and Renovation/Abatemer                   |
| Work                                                                                        |                                                                                                                                                    | Section 1: General Informatio             |
| Submitted in projects cannot begin until 1                                                  | 0 working the                                                                                                                                      | Orvision of Air Pollution Court           |
| be completed                                                                                | of working days after a COMPLETE original notif                                                                                                    | East Control                              |
| and payment made, at                                                                        | 0 working days after a COMPLETE original notifi<br>nd a worksheet for fee calculation are available<br>ebiz.epa.ohio.gov. Questions? asbestos@epa. | at one form, including payment, is        |
| Ohio EPA Use Only Notification T                                                            | gov. Questions? asbestos@epa.                                                                                                                      | obio gov as low as best os. This form can |
| 1) Notification In:                                                                         | Postmarked: / / 1                                                                                                                                  | or (614) 466-0061.                        |
| Check all that another                                                                      | Postmarked: / / Receive                                                                                                                            |                                           |
|                                                                                             | Installation ID -                                                                                                                                  | Hand-Delivered                            |
| 2) Owner, Asbestos Abatement Contractor, Billin<br>Owner                                    | and fire D                                                                                                                                         | in County: Cayaboga                       |
| Changy                                                                                      | and the Department Information                                                                                                                     | county: Cuyahoga                          |
| Name: Cuvahoga County Land Reutilizatio<br>Address: 812 Huron Rd E., Suite 800              |                                                                                                                                                    | Revised?                                  |
| Address: 812 Huron Rd E. Snite 800                                                          | n Corporation (Owner/Agent)                                                                                                                        |                                           |
| Cleveland                                                                                   | Fortran                                                                                                                                            | Is this a company? NY Yes 🗌 No            |
| Email: rshaffer@email.                                                                      | State: OH                                                                                                                                          | d Shaffer, Property Specialist            |
|                                                                                             |                                                                                                                                                    | 2p: 44115                                 |
| Name: Integrity English                                                                     | (216) 698-2195                                                                                                                                     |                                           |
| Name: Integrity Environmental Development<br>Address: 4500 Lee Rd. C.i.                     | LLC                                                                                                                                                | Pak: ( 216) 698-8972                      |
| Address: 4500 Lee Rd, Suite 204                                                             | AC2100                                                                                                                                             | 5 million 1                               |
|                                                                                             | Contact Person: MILL                                                                                                                               | Expiration Date: 11/8/2018                |
| Email: integrity 5300@aol.com                                                               |                                                                                                                                                    | - Nille                                   |
| Billing Contact                                                                             | Phone: (216) 440-2075                                                                                                                              | Zip:44128                                 |
| is this contact associated with the N Owner C +++                                           |                                                                                                                                                    | Fax: ( 440) 735-1528                      |
| Address: 812 Huron Road E., Suite 800                                                       | Interest (216) 440-2075                                                                                                                            |                                           |
| City: Cleveland                                                                             | Contact n                                                                                                                                          | not installation)?                        |
| Email: rpavlovich@cuyahogalandbank.org                                                      | State: OH                                                                                                                                          | ovinstallation)?                          |
| Fire Department (if applicable)                                                             |                                                                                                                                                    | 2p: 44115                                 |
| Name:                                                                                       | 216) 698-5801                                                                                                                                      | Fax: ( 216) 698-8972                      |
| Address:                                                                                    |                                                                                                                                                    | 038-89/2                                  |
| City:                                                                                       |                                                                                                                                                    |                                           |
| mail                                                                                        | Contact Person:                                                                                                                                    |                                           |
|                                                                                             | State:                                                                                                                                             | 5p:                                       |
| Ohio Asbestos Hazard Evaluation Specialist and Evaluation     Specialist:     Welling D     | Phone: ( )                                                                                                                                         |                                           |
| valuation Specialist: William Beard                                                         | tion Procedure                                                                                                                                     | ax: ( )                                   |
| ocedure, including analytical methods, employed to di-                                      | Certification # ES35392                                                                                                                            | Revised?                                  |
| ally consult                                                                                | the presence of and to estimate the output of                                                                                                      | Expiration Date: 10/28/2018               |
| Bulk sampling and testing by PLM EPA methods<br>Procedures to be followed should immende    | aterial: Do tand to estimate the quantity of regulated as<br>of analysis.                                                                          | bestos-containing material (RACM) and     |
| Procedures to be followed should unexpected Racra be                                        | or analysis.                                                                                                                                       | Other Method (Explain Below):             |
| Procedures to be followed should unexpected RACM be<br>Stop work and keep wet Evacuate area | discovered (check all that apply)                                                                                                                  |                                           |
| Contact district office/local air authority                                                 | Demancata                                                                                                                                          | Revised?                                  |
| Other (Explain):                                                                            | Contact lic                                                                                                                                        | censed abatement contractor               |
| Planned Demolition (check all that apply)                                                   |                                                                                                                                                    |                                           |
| ribe demolition work to be necformed                                                        |                                                                                                                                                    |                                           |
| ribe demolition work to be performed and method(is) to be<br>mplosion                       | employed, including down in                                                                                                                        |                                           |
| Ma                                                                                          | nual Demolition Michanical Demolition                                                                                                              | Revised?                                  |
| iption of affected facility components (include attachment i                                | employed, including demolition techniques to be used:<br>inual Demolition  Mechanical Demolition  Other (Ex                                        | splain):                                  |
| mchude attachment                                                                           | f necessary):                                                                                                                                      |                                           |
|                                                                                             |                                                                                                                                                    |                                           |
| PPN: 541-08-069                                                                             | Page 1 of                                                                                                                                          |                                           |
|                                                                                             |                                                                                                                                                    |                                           |
| Address: 4628 Burleigh Rd                                                                   |                                                                                                                                                    |                                           |
|                                                                                             |                                                                                                                                                    |                                           |