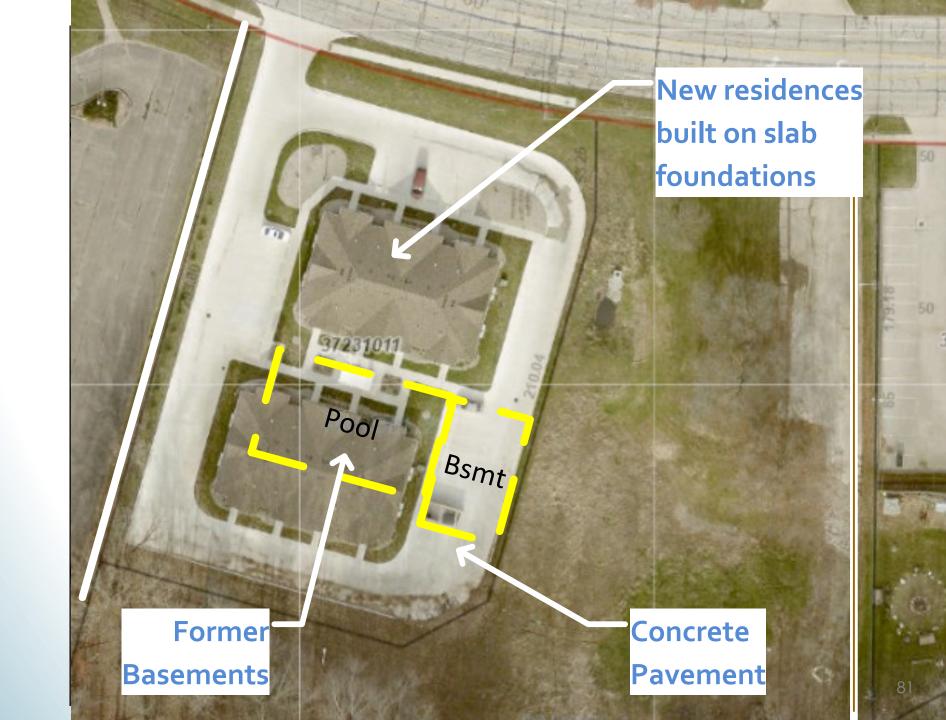

### ...and this vacant warehouse and derelict YMCA site

### ... becomes 72 units of supportive housing

"That's nice",

but why would a Land Bank want to get involved with demolishing commercial structures?