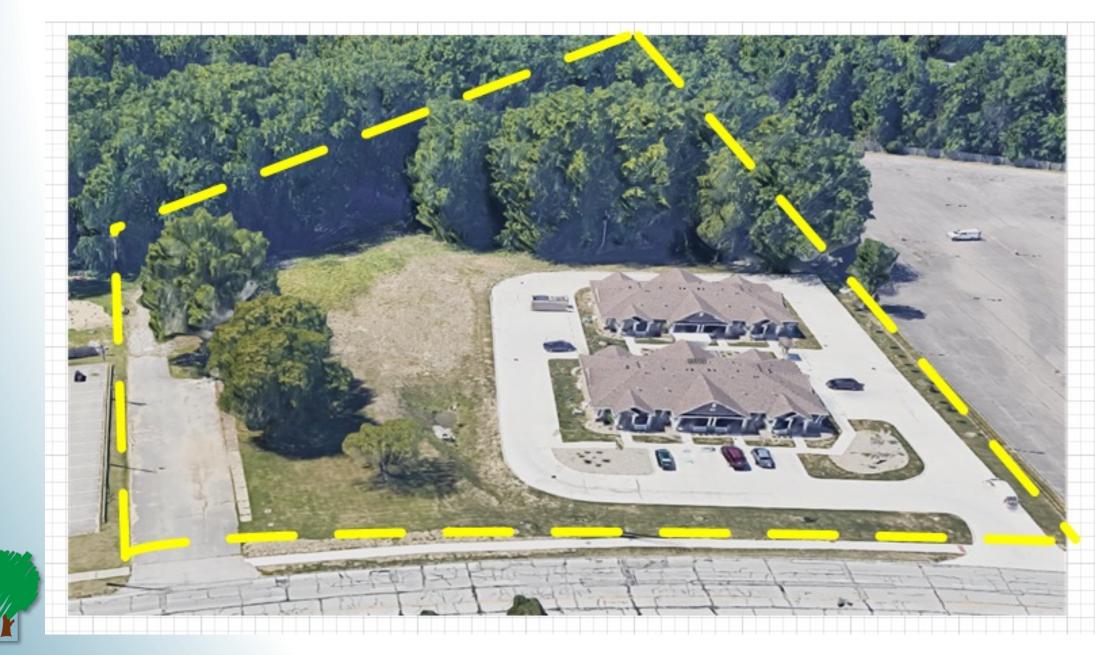

### ...and this vacant warehouse and derelict YMCA site

### ... becomes 72 units of supportive housing

"That's nice",

but why would a Land Bank want to get involved with demolishing commercial structures?