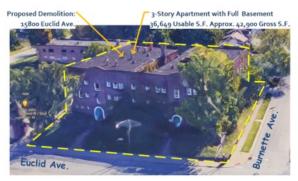

|  |
| Insert pricing, bid amount below. Insert this same bid total on the atta<br>scanned bid document to: bidbatchdemo@cuvahogalandbank.org by 1 |  |

#### ASBESTOS ABATEMENT BID

CCLRC DEMO ORDER - DEMOLITION SPECIFICATIONS DEMOSET: 2310A 155000 Euclid Ave, East Cleveland, OH 44112

PPH: 673-12-014
Property Type: Apartments 58 Units
Lot Dimensions: 136' X166'
Building Size: 39,649 S.F.
Basement Size: FULL
Garage Size: None
Manage Size: None
Nanage Size:



Basement / Temporary

locking

gate and

nortalet

installed

prior to

abatement

will be

Grade Level fence with

 $\square$ 



CUYAHOGA LAND BANK

### ...demolition bid document

#### AND HI

#### BID PACKAGE 2311A GENERAL DEMOLITION



#### Bid Specifications to Demolish a 58-Unit Apartment Building at:

#### 15800 Euclid Ave., East Cleveland, Ohio 44112 PPN 673-12-014

Scope of work in this Bid Package includes but is not limited to: General Demolition, Utility Disconnections, Storm Water Control, Grading, and Site Finishes.

> Submit Completed Bid Documents to CCLRC office by: Friday, December 1<sup>st</sup>, 2023, at 11:00 AM

#### e-mail bid proposal to: BIDBATCHDEMO@CUYAHOGALANDBANK.ORG

Cuyahoga County Land Reutilization Corporation (CCLRC) 812 Huron Rd. E. Suite 800, Cleveland, Ohio 44115

#### BID SPECIFICATIONS DEMO BATCH 2311A Demolition of Apartment Building at 15800 Euclid Ave. 673-12-014 Project Description

CCLRC seeks bids to demolish this large apartment building on behalf of the City of East Cleveland.