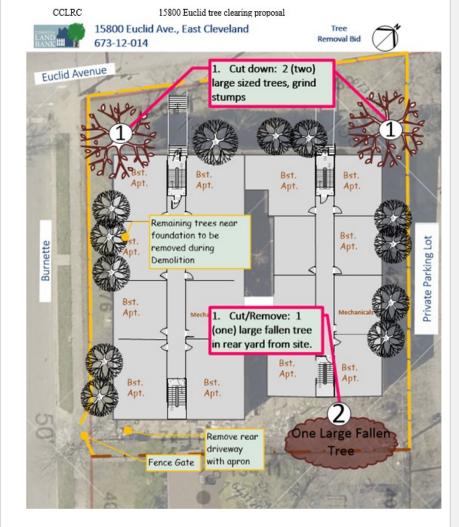

of Work:

- Cut down: 2 (two) large sized trees at front building corners on Euclid Ave., grind stumps.
- 2. Cut/Remove: 1 (one) large fallen tree in rear yard from site.
- 3. Includes tree haul-out off site with proper disposal/reuse/recycling

#### Insert proposed bid price below

#### Work will be performed at: Project Site: 15800 Euclid Ave., ppn 673-12-014

In submitting this bid, the contractor expressly agrees work will be performed in a safe manner, compliant with applicable laws. CCLRC reserves the right to increase or decrease any and all of the quantities listed in this proposal, to eliminate any and all items and to reject any and all bids.

Cuvahoga County Land Reutilization Corporation

(Title)

TOTAL BID



(By)

ACCEPTED BY: CUYAHOGA COUNTY LAND REUITLIATION CORPORATION





CCLRC 15800 Euclid tree clearing proposal Cut down: 2 (two) e sized trees, grind

Cuyahoga County Land Reutilization Corporation

Cuyahoga County Land Reutilization Corporation



# ...root balls do not fit into a "waste stream"

# ...tree work safely completed





# ...salvaging sandstone retaining wall for upcoming development project in East Cleveland





# ...attained access agreement with neighbor prior to removing stones







# Nearing demolition start, ...door form confirms asbestos complete...

CUVAHOG





# All utilities are cut ... but concerned this ATT fiber-optic cabinet is at risk





...demolition contractor suggested, "maybe you need a "doghouse"





# ...ready, set, go







# Now let's try something we've never done before...







A hoist would be super-helpfu