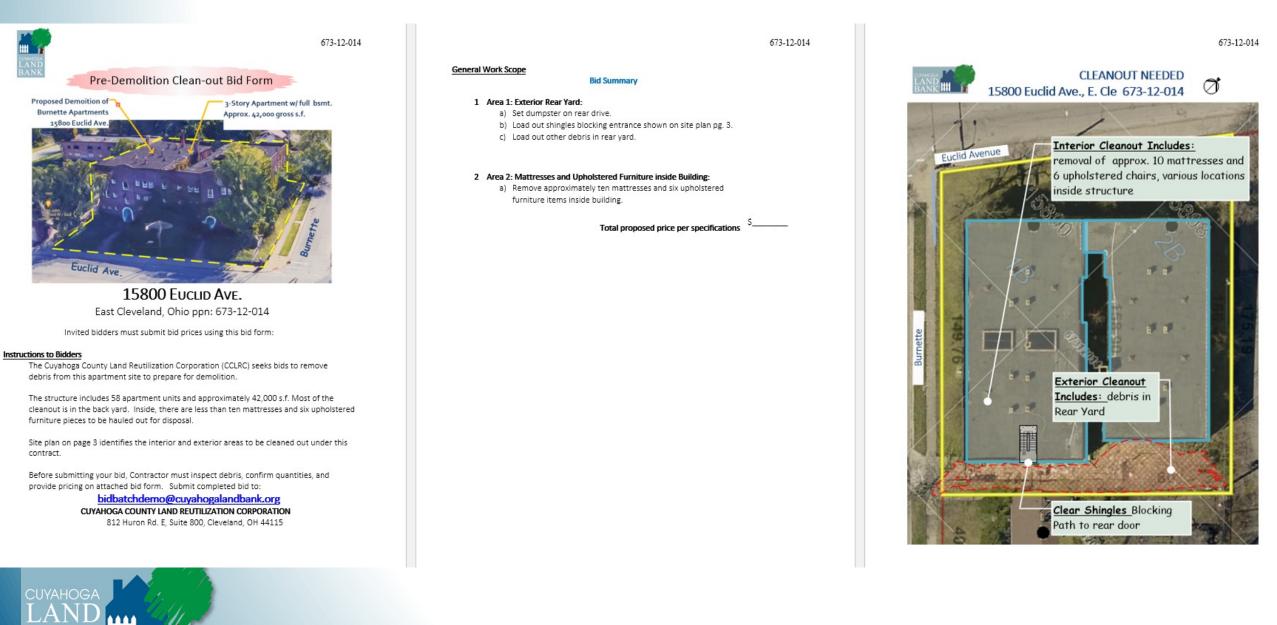

w. work items: Insert Prices 2 Exterior Doors at Front - fasten plywood over opening. 1 Install Hasp with padlock or lockbox. Rear West Basement Stairwell, make plywood door with z hinges, set hasp and padlock. Install 4 additional padlocks з Board 10 basement windows shown in photo 4 Total price OFFERED BY: (Contractor) By: Print Name Title ACCEPTED BY: CUYAHOGA COUNTY LAND REUITLIATION CORPORATION (CCLRC) By: Date: Adam Stadler, Director of Community Stabilization



#### CCLRC PROPOSAL FORM

15800 Euclid Ave. Burnette Apts. Board-up Needed.



2 Front Entrances -

Board openings in doors; Install Hasp, padlock or lockbox



Rear Entrances -· Secure with plywood, padlocks, etc.



Basement Windows -Board 10 openings

1|Page



3|Page

# ... proposal to perform clean-out of solid wastes



# ... proposal to install a rented, temporary fence with lockable gate



15800 Euclid temp fence proposal-revised Temp Fence Bid:

Cuyahoga County Land Reutilization Corporation

The CCLRC seeks a contractor to install temporary fence to surround large apartment building scheduled for demolition.

Work will be performed at:

15800 Euclid Ave. ppn 673-12-014

The undersigned contractor hereby proposes and agrees to furnish all labor, supervision, material, and transportation to perform the following: See attached site diagram.

#### Scope of Work:

"taking control of site"

| 1) | 460 I.f. 6' high panels, self-standing, with sandbags as needed | S            |
|----|-----------------------------------------------------------------|--------------|
| 2) | 1 (one) vehicular gate (double gat