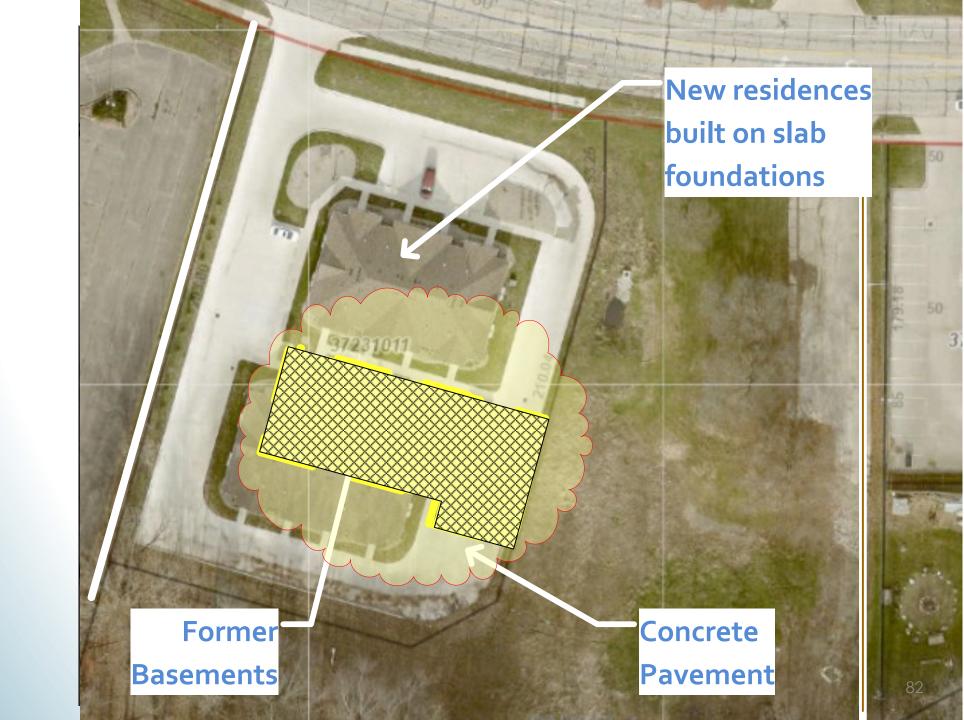

### ...and this vacant warehouse and derelict YMCA site

### ... becomes 72 units of supportive housing

"That's nice",

but why would a Land Bank want to get involved with demolishing commercial structures?